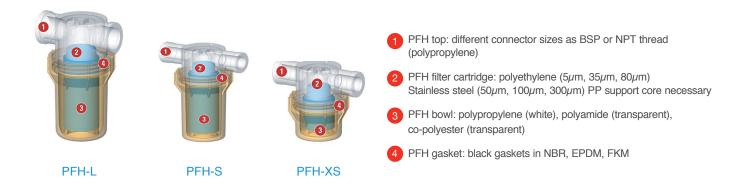

#### **Models and Accessories**

POREX<sup>®</sup> Plastic Filter Housings are available in two design casings – a small top with short or long bowl and a large top with appropriate bowl (dimensions shown below). The tops come as standard in white or black and the bowls are available in white or transparent depending on the material. The filter cartridge is made from polyethylene or stainless steel, with each available in three different micron ratings. Special filter top models with blind plugs allow for optional pressure or vacuum manometers. Fastening brackets made from polypropylene or stainless steel are also available for the respective casings.

#### SPECIFICATIONS

|        | Connection Size | Installation Depth (mm) | Installation Width (mm) | Overall Height (mm) |
|--------|-----------------|-------------------------|-------------------------|---------------------|
| PFH-L  | 3/8"            | 112                     | 90                      | 125                 |
|        | 1/2"            | 114                     | 90                      | 129                 |
|        | 3/4"            | 116                     | 90                      | 135                 |
| PFH-S  | 1/8"            | 83                      | 58                      | 92                  |
|        | 1/4"            | 84                      | 74                      | 94                  |
|        | 3/8"            | 86                      | 74                      | 98                  |
|        | 1/2"            | 87                      | 74                      | 101                 |
| PFH-XS | 1/8"            | 48                      | 58                      | 57                  |
|        | 1/4"            | 49                      | 74                      | 59                  |
|        | 3/8"            | 51                      | 74                      | 63                  |
|        | 1/2"            | 53                      | 74                      | 67                  |