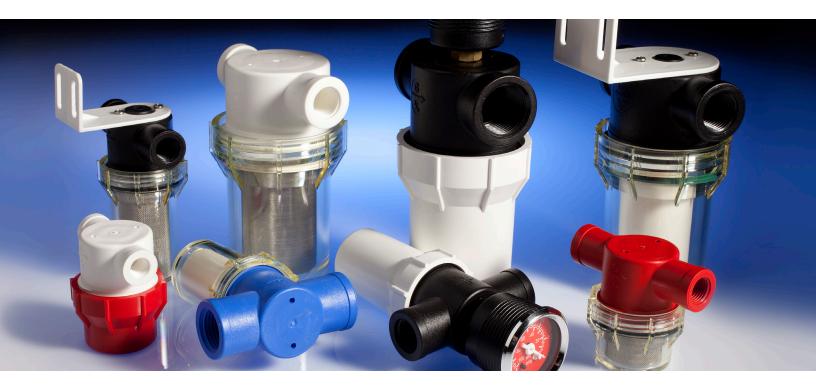

#### Built for Today's Technological Products.

POREX<sup>®</sup> Plastic Filter Housings are an economical filtration alternative for the chemical, pneumatic, pharmaceutical and medical industries. They are easy to use, and are available in different filter materials and micron ratings depending on the liquid or gas being filtered. POREX<sup>®</sup> Plastic Filter Housings provide high corrosion and chemical resistance to meet the most challenging filtering applications.

#### **Models and Accessories**

POREX<sup>®</sup> Plastic Filter Housings are available in two design casings – a small top with short or long bowl and a large top with appropriate bowl (dimensions shown below). The tops come as standard in white or black and the bowls are available in white or transparent depending on the material. The filter cartridge is made from polyethylene or stainless steel, with each available in three different micron ratings. Special filter top models with blind plugs allow for optional pressure or vacuum manometers. Fastening brackets made from polypropylene or stainless steel are also available for the respective casings.